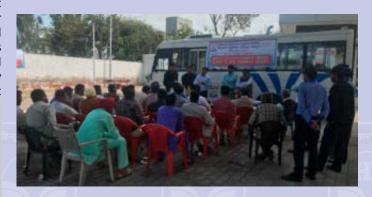

## **Redemption Meet DT Centre, Jalandhar**

A redemption meet was organized on 19.02.2016 at DT Centre Jalandhar with an objective of rewarding the loyal customers and spreading awareness about the program. Mainly customers based at Transport Nagar Jalandhar were invited.

Marketing Officer, Jalandhar welcomed the participants and briefed the group about HPCL's Loyalty program. The discussion covered the features of the program, benefits, customer segments that can be enrolled in the program, tiers of customer, type of cards and the different type of card operations that can be carried out at terminals.

The customers were educated on recent developments in the LCP program viz. revised reward structure, loyalty bonus, travelling bonus and DT Plus mobile app.

An elaborate discussion was held on the redemption process. The group was also informed about the Drivetrack Plus Website and how its multiple interfaces can be used for the benefit of customers.

Then customers were felicitated by giving Certificate of Appreciation and key chains for the association with HPCL and earning respective rewards for the quarter.

Then queries and doubts of the transport operators pertaining to the program were handled and feedback for card acceptance at retail outlets was obtained.

The RBE Jalandhar and DT Centre executive shared their contact details and promised to assist the customers in the process of redemption.

DT Plus Brochures were also distributed to the participants.